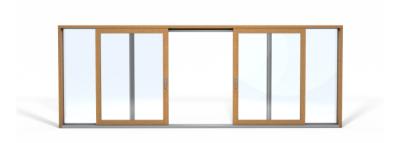

### FOLDING DOORS

The exclusive folding doors from Panorama Nordic meet the most challenging architectural requirements. Our folding doors are the best solution for creating a seamless transition between indoor and outdoor spaces.

We only use fittings of the highest quality in stainless steel. This ensures that the folding doors are quiet and easy to operate. The frame is produced from finger jointed pine and the panels are made of Accoya for excellent shape and stability.

| MAX. WIDTH (MM)        | 5,700       |
|------------------------|-------------|
| MAX. HEIGHT (MM)       | 2,500       |
| MAX. PANEL WEIGHT (KG) | 115         |
| PANEL WIDTH (MM)       | 400 - 1,000 |
| MAX. NUMBER OF PANELS  | 8           |
| LOADING                | Тор         |
| GLASS THICKNESS        | 26 - 36     |