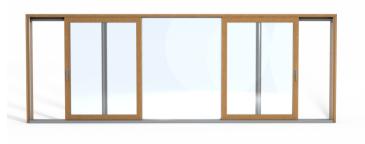

### SLIDING DOORS

All our sliding doors are crafted to last a lifetime. Experience the high-quality design and effortless operation even in large dimensions.

The Classic 66 profile has a slim and elegant design, and the Passive 76 profile is ideal for premium properties with high demands for energy efficiency.

We produce overlights in alle shapes and dimensions.

FIXED FRAME (TD0)

2-PANEL DOOR (TD2)

3-PANEL DOOR (TD8)

|                  | TD2        |            | TD8        |            | TD9        |            | TD10       |            |
|------------------|------------|------------|------------|------------|------------|------------|------------|------------|
|                  | CLASSIC 66 | PASSIVE 76 |
| MAX. HEIGHT (MM) | 2,490      | 2,790      | 2,490      | 2,790      | 2,490      | 2,790      | 2,490      | 2,790      |
| MAX. WIDTH (MM)  | 4,290      | 4,990      | 5,990      | 7,490      | 7,990      | 9,990      | 5,990      | 7,490      |