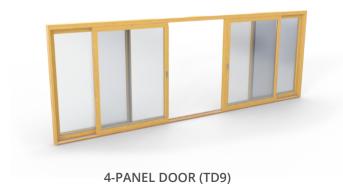

- Aluminium threshold for barrier-free access.
- Available with soft close.
- Maximum transparency.
- Hidden fittings.

4-PANEL DOOR (TD9)

3-PANEL DOOR (TD10)