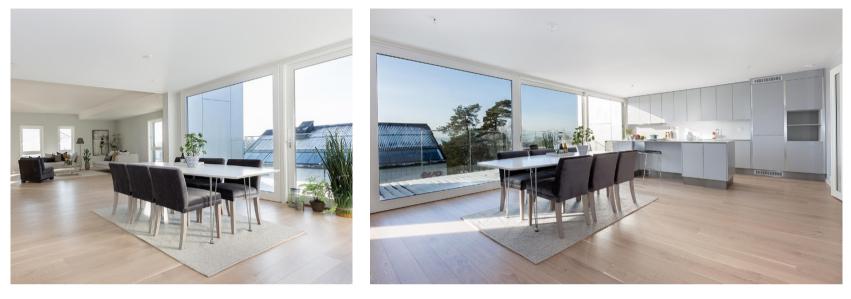

### SLIDING DOORS

All our sliding doors are crafted to last a lifetime. Experience the high-quality design and effortless operation even in large dimensions.

The Classic 66 profile has a slim and elegant design, and the Passive 76 profile is ideal for premium properties with high demands for energy efficiency.

We produce overlights in alle shapes and dimensions.

FIXED FRAME (TD0)

2-PANEL DOOR (TD2)

3-PANEL DOOR (TD8)

|                  | TD2        |            | TD8        |            | TD9        |            | TD10       |            |
|------------------|------------|------------|------------|------------|------------|------------|------------|------------|
|                  | CLASSIC 66 | PASSIVE 76 |
| MAX. HEIGHT (MM) | 2,490      | 2,790      | 2,490      | 2,790      | 2,490      | 2,790      | 2,490      | 2,790      |
| MAX. WIDTH (MM)  | 4,290      | 4,990      | 5,990      | 7,490      | 7,990      | 9,990      | 5,990      | 7,490      |