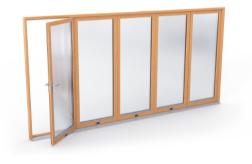

#### **OPENING TYPES**

Below is a selection of our most popular opening types. Contact us if you do not find the combination you are looking for. All opening types can be mirrored.

3L1R

0L5R

1L4R

3L3R

0L7R