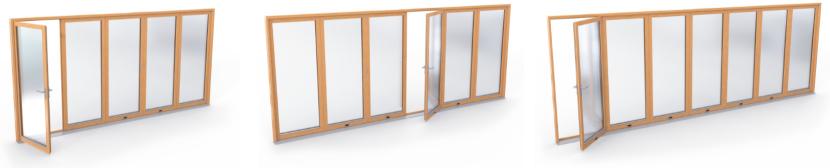

#### **OPENING TYPES**

Below is a selection of our most popular opening types. Contact us if you do not find the combination you are looking for. All opening types can be mirrored.

3L1R

0L5R

1L4R

3L3R

0L7R