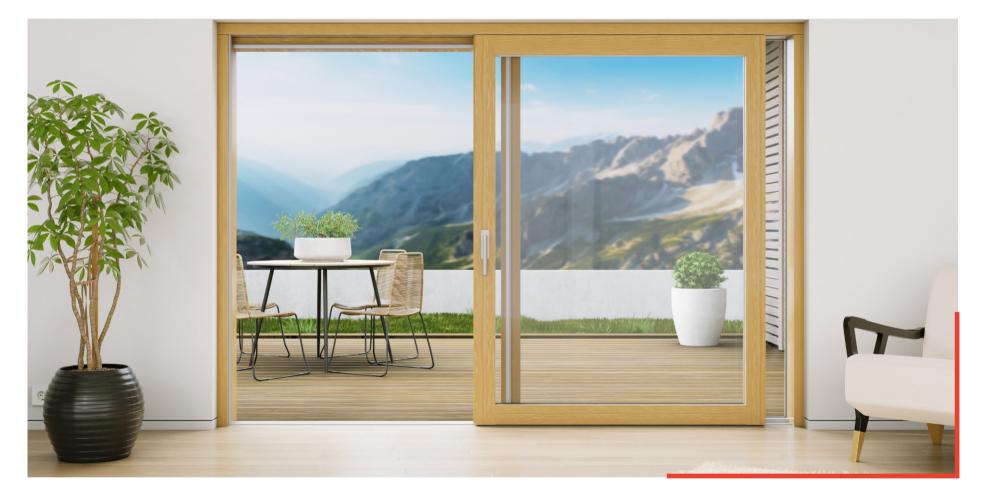

### SLIDING DOORS

All our sliding doors are crafted to last a lifetime. Experience the high-quality design and effortless operation even in large dimensions.

The Classic 66 profile has a slim and elegant design, and the Passive 76 profile is ideal for premium properties with high demands for energy efficiency.

We produce overlights in alle shapes and dimensions.

FIXED FRAME (TD0)

2-PANEL DOOR (TD2)

3-PANEL DOOR (TD8)

|                  | TD2        |            | TD8        |            | TD9        |            | TD10       |            |
|------------------|------------|------------|------------|------------|------------|------------|------------|------------|
|                  | CLASSIC 66 | PASSIVE 76 |
| MAX. HEIGHT (MM) | 2,490      | 2,790      | 2,490      | 2,790      | 2,490      | 2,790      | 2,490      | 2,790      |
| MAX. WIDTH (MM)  | 4,290      | 4,990      | 5,990      | 7,490      | 7,990      | 9,990      | 5,990      | 7,490      |