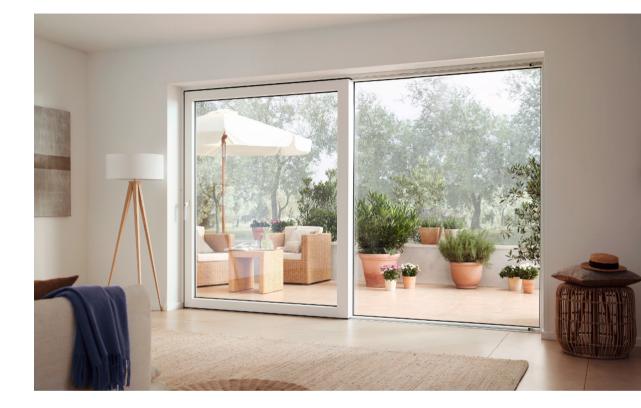

### SLIDING DOORS

All our sliding doors are crafted to last a lifetime. Experience the high-quality design and effortless operation even in large dimensions.

The Classic 66 profile has a slim and elegant design, and the Passive 76 profile is ideal for premium properties with high demands for energy efficiency.

We produce overlights in alle shapes and dimensions.

FIXED FRAME (TD0)

2-PANEL DOOR (TD2)

3-PANEL DOOR (TD8)

|                  | TD2        |            | TD8        |            | TD9        |            | TD10       |            |
|------------------|------------|------------|------------|------------|------------|------------|------------|------------|
|                  | CLASSIC 66 | PASSIVE 76 |
| MAX. HEIGHT (MM) | 2,490      | 2,790      | 2,490      | 2,790      | 2,490      | 2,790      | 2,490      | 2,790      |
| MAX. WIDTH (MM)  | 4,290      | 4,990      | 5,990      | 7,490      | 7,990      | 9,990      | 5,990      | 7,490      |