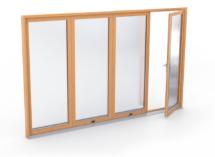

#### **OPENING TYPES**

Below is a selection of our most popular opening types. Contact us if you do not find the combination you are looking for. All opening types can be mirrored.

3L1R

0L5R

1L4R

3L3R

0L7R