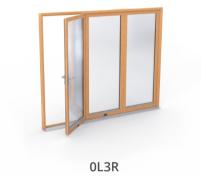

#### **OPENING TYPES**

Below is a selection of our most popular opening types. Contact us if you do not find the combination you are looking for. All opening types can be mirrored.

3L1R

0L5R

1L4R

3L3R

0L7R