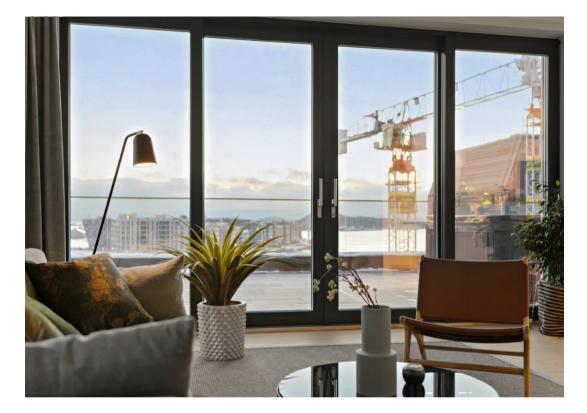

### SKY FRAME

Our Sky Frame door is not just a regular sliding door. Its unique and innovative design minimises visible profiles and enlarges your living space. With an opening width up to 10 meters, Sky Frame creates space for a brighter and more beautiful living.