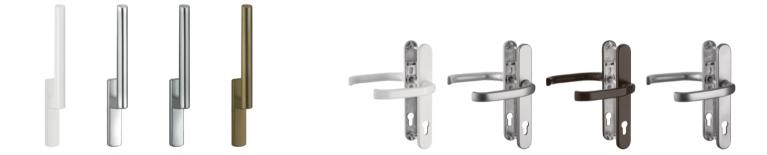

#### HANDLES

Customise the doors with these stylish handles. The sliding doors are delivered with handle and cylinder on the inside, and finger pull grip on the outside as standard. The folding doors are supplied with handle and cylinder on both sides as standard.