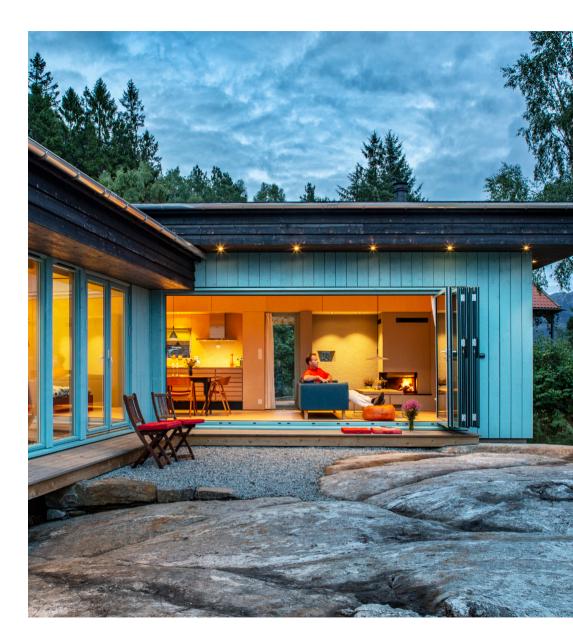

### SKY FRAME

Our Sky Frame door is not just a regular sliding door. Its unique and innovative design minimises visible profiles and enlarges your living space. With an opening width up to 10 meters, Sky Frame creates space for a brighter and more beautiful living.