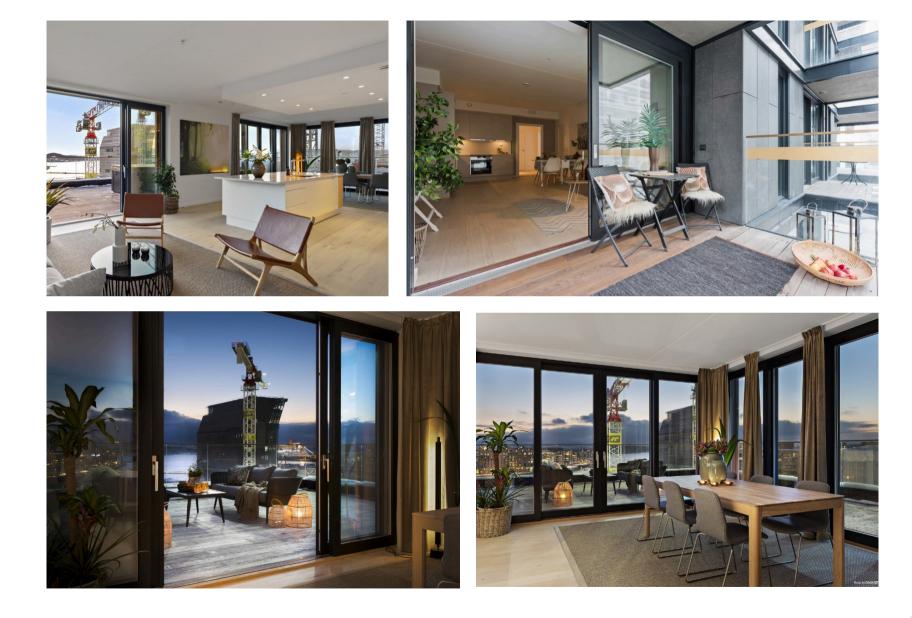

### Eufemias Hage

Eufemias Hage is located in the heart of Bjørvika and consists of 145 apartments. The sliding doors from Panorama Nordic have a height of 2.6 meters.

| PRODUCTS   | Sliding doors     |
|------------|-------------------|
| SYSTEMS    | Passive 76        |
| LOCATION   | Oslo, Norge       |
| ARCHITECT  | Arcasa Arkitekter |
| CONTRACTOR | Kruse Smith AS    |